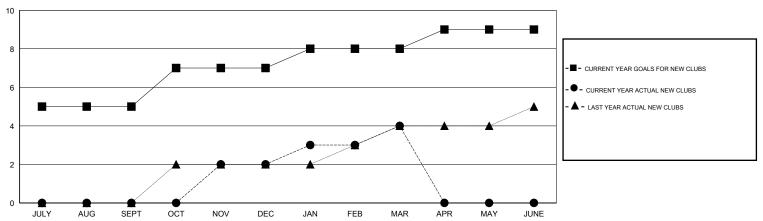

 $\mathsf{GMT}\;\mathsf{CA}\;6$ 

|                       |                  | Clubs               |                            |                             |                       |                    | Members                    |                              |                             |
|-----------------------|------------------|---------------------|----------------------------|-----------------------------|-----------------------|--------------------|----------------------------|------------------------------|-----------------------------|
| RESULTS FOR 2013-2014 |                  |                     |                            |                             | RESULTS FOR 2013-2014 |                    |                            |                              |                             |
| QUARTER               | NEW CLUB<br>GOAL | ACTUAL NEW<br>CLUBS | ACTUAL<br>DROPPED<br>CLUBS | ACTUAL NET<br>GAIN/<br>LOSS | QUARTER               | NEW MEMBER<br>GOAL | ACTUAL TOTAL MEMBERS ADDED | ACTUAL<br>DROPPED<br>MEMBERS | ACTUAL NET<br>GAIN/<br>LOSS |
| JULY/AUG/SEPT         | 5                | 0                   | 2                          | -2                          | JULY/AUG/SEPT         | 120                | 179                        | 83                           | 96                          |
| OCT/NOV/DEC           | 2                | 2                   | 5                          | -3                          | OCT/NOV/DEC           | 60                 | 105                        | 139                          | -34                         |
| JAN/FEB/MAR           | 1                | 2                   | 2                          | 0                           | JAN/FEB/MAR           | 30                 | 172                        | 35                           | 137                         |
| APR/MAY/JUNE          | 1                | 0                   | 0                          | 0                           | APR/MAY/JUNE          | 20                 | 0                          | 0                            | 0                           |

### GOALS AND ACTUAL NEW CLUBS CUMULATIVE