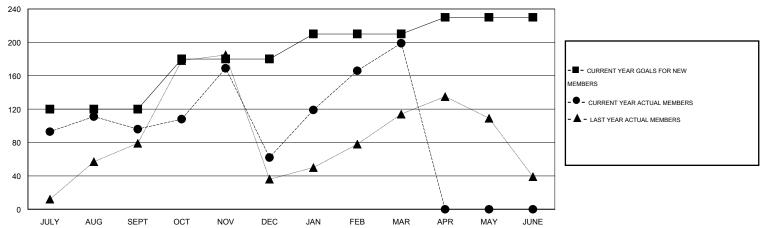

 $\mathsf{GMT}\;\mathsf{CA}\;6$ 

|                       |                  | Clubs               |                            |                             |                       |                    | Members                    |                              |                             |
|-----------------------|------------------|---------------------|----------------------------|-----------------------------|-----------------------|--------------------|----------------------------|------------------------------|-----------------------------|
| RESULTS FOR 2013-2014 |                  |                     |                            |                             | RESULTS FOR 2013-2014 |                    |                            |                              |                             |
| QUARTER               | NEW CLUB<br>GOAL | ACTUAL NEW<br>CLUBS | ACTUAL<br>DROPPED<br>CLUBS | ACTUAL NET<br>GAIN/<br>LOSS | QUARTER               | NEW MEMBER<br>GOAL | ACTUAL TOTAL MEMBERS ADDED | ACTUAL<br>DROPPED<br>MEMBERS | ACTUAL NET<br>GAIN/<br>LOSS |
| JULY/AUG/SEPT         | 5                | 0                   | 2                          | -2                          | JULY/AUG/SEPT         | 120                | 179                        | 83                           | 96                          |
| OCT/NOV/DEC           | 2                | 2                   | 5                          | -3                          | OCT/NOV/DEC           | 60                 | 105                        | 139                          | -34                         |
| JAN/FEB/MAR           | 1                | 2                   | 2                          | 0                           | JAN/FEB/MAR           | 30                 | 172                        | 35                           | 137                         |
| APR/MAY/JUNE          | 1                | 0                   | 0                          | 0                           | APR/MAY/JUNE          | 20                 | 0                          | 0                            | 0                           |

#### GOALS AND ACTUAL MEMBERS CUMULATIVE

| DROPPED CLUBS: 9  DROPPED MEMBERS |                 | 55 CLUBS OF 103 ADDED 1 OR MORE<br>NEW MEMBERS | GENDER DISTRIBUTION  MALE 2,767 (83.04%)  FEMALE 565 (16.96%) |  |            |
|-----------------------------------|-----------------|------------------------------------------------|---------------------------------------------------------------|--|------------|
| DECEASED CLUB CANCELLED OTHER     | 5<br>116<br>136 | CLICK HERE FOR HEALTH ASSESSMENT DATA          | FAMILY UNIT MEMBERS HEAD OF HOUSEHOLD                         |  | 982<br>383 |
| TOTAL                             | 257             |                                                | NON-HEAD OF HOUSEHOLD                                         |  | 599        |